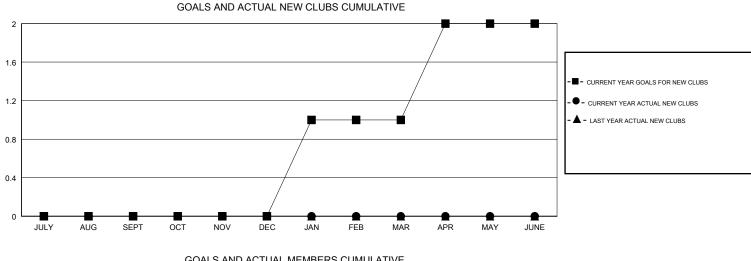

## LOCATION ONTARIO

| GN |  |
|----|--|
|    |  |

| Clubs<br>RESULTS FOR 2017-2018 |   |   |   | Members<br>RESULTS FOR 2017-2018 |    |   |    |
|--------------------------------|---|---|---|----------------------------------|----|---|----|
|                                |   |   |   |                                  |    |   |    |
| JULY/AUG/SEPT                  | 0 | 0 | 0 | JULY/AUG/SEPT                    | 0  | 4 | 10 |
| OCT/NOV/DEC                    | 0 | 0 | 0 | OCT/NOV/DEC                      | 7  | 0 | 0  |
| JAN/FEB/MAR                    | 1 | 0 | 0 | JAN/FEB/MAR                      | 25 | 0 | 0  |
| APR/MAY/JUNE                   | 1 | 0 | 0 | APR/MAY/JUNE                     | 30 | 0 | 0  |